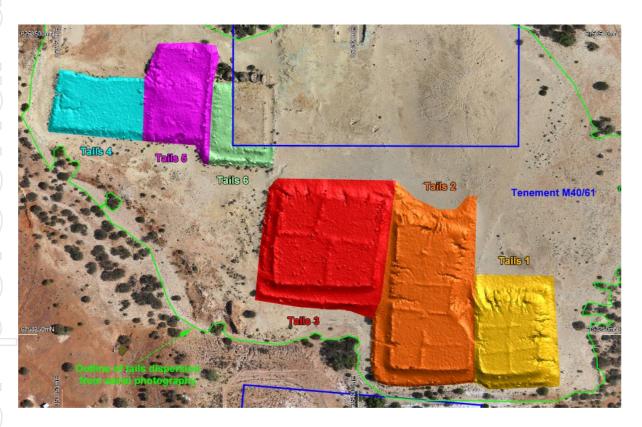

# **About the Kookynie Tailings Research Project**

In late October 2017 Nex Metals drilled a total of 81 aircore holes for 497 metres over the tailings stockpiles (Figure 1). There are six distinct tail stockpiles located on Cosmopolitan tenement M40/61. Drilling was designed to test the full depth profile of these stock piles which were up to seven metres high. Drilling confirmed the grades previously identified by the Nex Metals soil sampling program. The overall average grade of the Cosmopolitan tails is 0.69 g/t Au. However, examination of the individual tails stockpiles indicate that certain stockpiles are higher grade than others. This is shown in Table 1, with stockpile 5 showing a mean grade of 1.33g/t Au.

Figures 1 shows representative cross sections through stockpiles 4, 5 and 6.

|                       | Depth slices |      |      |      |      |      |      |      |         |
|-----------------------|--------------|------|------|------|------|------|------|------|---------|
| Area                  | 0-1m         | 1-2m | 2-3m | 3-4m | 4-5m | 5-6m | 7-8m | 8-9m | Overall |
| Cosmo Dump 1          | 0.40         | 0.44 | 0.53 | 0.50 | 0.55 | 0.64 | 0.71 | 0.27 | 0.51    |
| Cosmo Dump 2          | 0.54         | 0.61 | 0.63 | 0.67 | 0.48 | 0.77 | 0.77 | 0.30 | 0.61    |
| Cosmo Dump 3          | 0.54         | 0.61 | 0.63 | 0.67 | 0.48 | 0.77 | 0.77 | 0.30 | 0.62    |
| Cosmo Dump 4          | 0.82         | 0.65 | 0.92 | 0.29 |      |      |      |      | 0.68    |
| Cosmo Dump 5          | 1.36         | 0.89 | 1.02 | 2.15 | 1.35 | 0.71 |      |      | 1.33    |
| Cosmo Dump 6          | 0.76         | 0.51 | 0.88 | 1.02 | 0.63 | 1.54 |      |      | 0.83    |
| Cosmo dispersed tails | 0.57         | 0.80 |      |      |      |      |      |      | 0.69    |
|                       |              |      |      |      |      |      |      |      |         |

Table 1. Average grade of Cosmopolitan samples broken down by depth.

Photo 2: Cosmopolitan tailings Dump sites