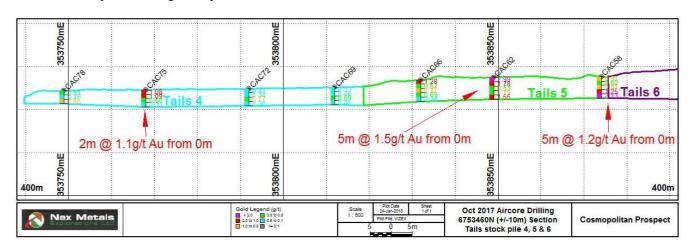

# **About the Kookynie Tailings Research Project**

In late October 2017 Nex Metals drilled a total of 81 aircore holes for 497 metres over the tailings stockpiles (Figure 1). There are six distinct tail stockpiles located on Cosmopolitan tenement M40/61. Drilling was designed to test the full depth profile of these stock piles which were up to seven metres high. Drilling confirmed the grades previously identified by the Nex Metals soil sampling program. The overall average grade of the Cosmopolitan tails is 0.69 g/t Au. However, examination of the individual tails stockpiles indicate that certain stockpiles are higher grade than others. This is shown in Table 1, with stockpile 5 showing a mean grade of 1.33g/t Au.

Figures 1 shows representative cross sections through stockpiles 4, 5 and 6.

|                       | Depth slices |      |      |      |      |      |      |      |         |
|-----------------------|--------------|------|------|------|------|------|------|------|---------|
| Area                  | 0-1m         | 1-2m | 2-3m | 3-4m | 4-5m | 5-6m | 7-8m | 8-9m | Overall |
| Cosmo Dump 1          | 0.40         | 0.44 | 0.53 | 0.50 | 0.55 | 0.64 | 0.71 | 0.27 | 0.51    |
| Cosmo Dump 2          | 0.54         | 0.61 | 0.63 | 0.67 | 0.48 | 0.77 | 0.77 | 0.30 | 0.61    |
| Cosmo Dump 3          | 0.54         | 0.61 | 0.63 | 0.67 | 0.48 | 0.77 | 0.77 | 0.30 | 0.62    |
| Cosmo Dump 4          | 0.82         | 0.65 | 0.92 | 0.29 |      |      |      |      | 0.68    |
| Cosmo Dump 5          | 1.36         | 0.89 | 1.02 | 2.15 | 1.35 | 0.71 |      |      | 1.33    |
| Cosmo Dump 6          | 0.76         | 0.51 | 0.88 | 1.02 | 0.63 | 1.54 |      |      | 0.83    |
| Cosmo dispersed tails | 0.57         | 0.80 |      |      |      |      |      |      | 0.69    |
|                       |              |      |      |      |      |      |      |      |         |

Table 1. Average grade of Cosmopolitan samples broken down by depth.

Photo 2: Cosmopolitan tailings Dump sites