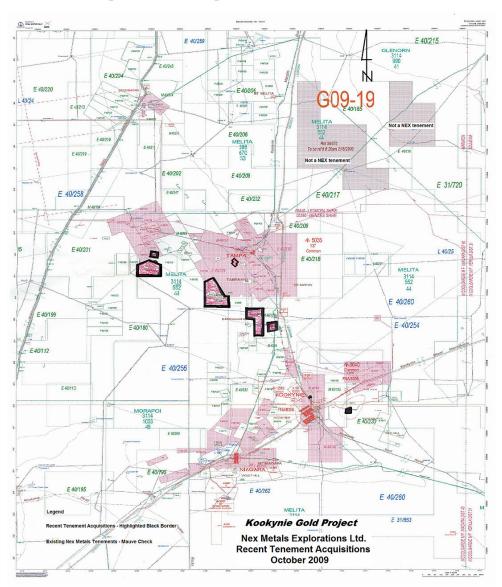

## Location Diagram Showing Leases Purchases October 2009

The tenements were purchased from private holders Messrs McPherson and Wiltshire, and are largely

A number of tenements in the package have reported historical production as per the following table.